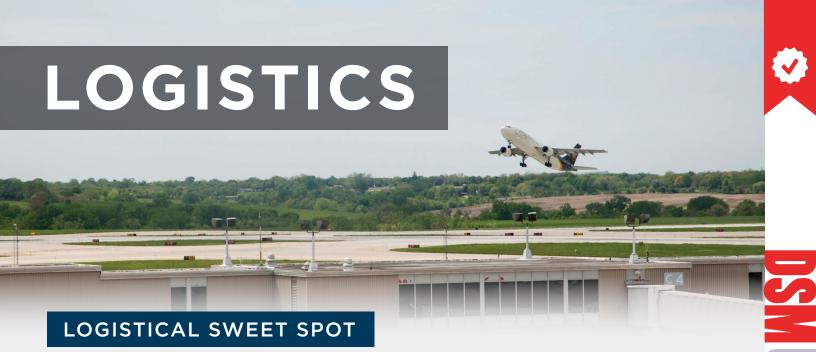

Crossroads of I-80 / I-35 and part of USMCA corridor.

Des Moines International Airport has a 1.8 million square-foot cargo apron.

Railroads include Burlington Northern Santa Fe, Iowa Interstate, Norfolk Southern and Union Pacific with fulltime switching service.