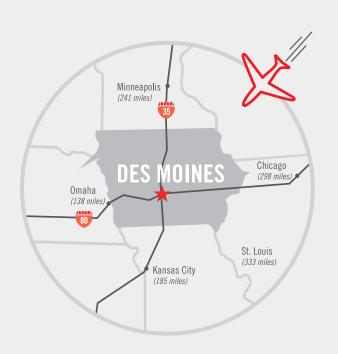

Crossroads of I-80 / I-35 and part of USMCA corridor.

Des Moines International Airport has a 1.8 million square-foot cargo apron.

Railroads include Burlington Northern Santa Fe, Iowa Interstate, Norfolk Southern and Union Pacific with fulltime switching service.